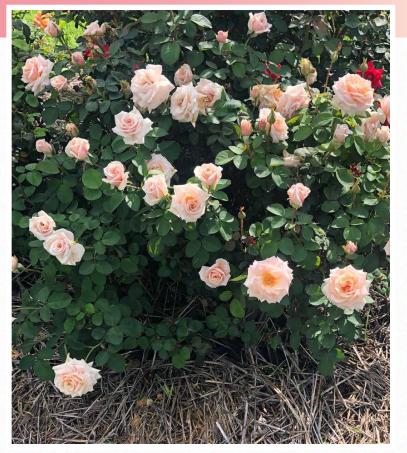

# Form & Habit:

- 4' H x 4' W (+/-); upright, densely-foliaged habit
- Freely branching and densely foliaged
- Zones 5 -11; very disease resistant, even in subtropical climates.

### Leaf & Bloom:

- Large, mid to dark green leaflets; rounded; copper to auburn suffusion in the new growth
- Gorgeous old world blooms in salmon, with hints of apricot as the heat of summer arrives, and powerful true rose perfume.