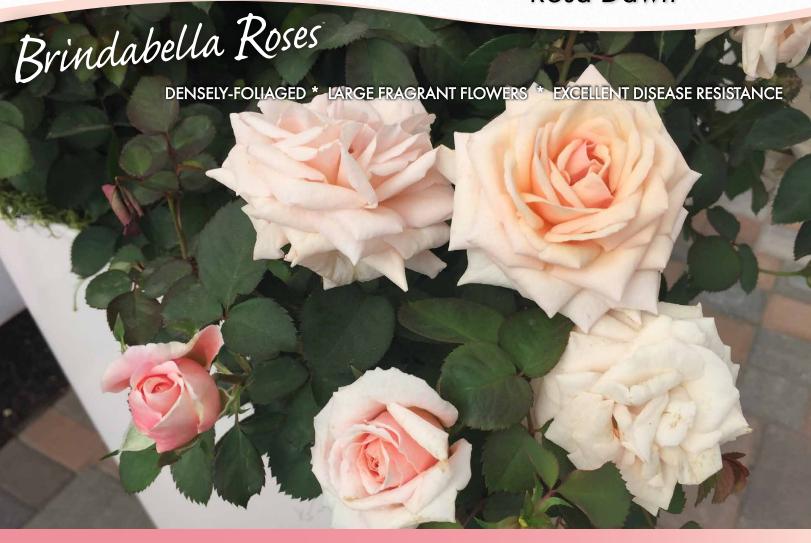

#### General:

A tough shrub rose selected for superior garden performance and show stopping flowers: semi-upright, bushy growth habit, excellent disease resistance and very fragrant, very doubled, salmon pink flowers.

### Leaf & Bloom:

- Large, mid to dark green leaflets; rounded; copper to auburn suffusion in the new growth
- Gorgeous old world blooms in salmon, with hints of apricot as the heat of summer arrives, and powerful true rose perfume.