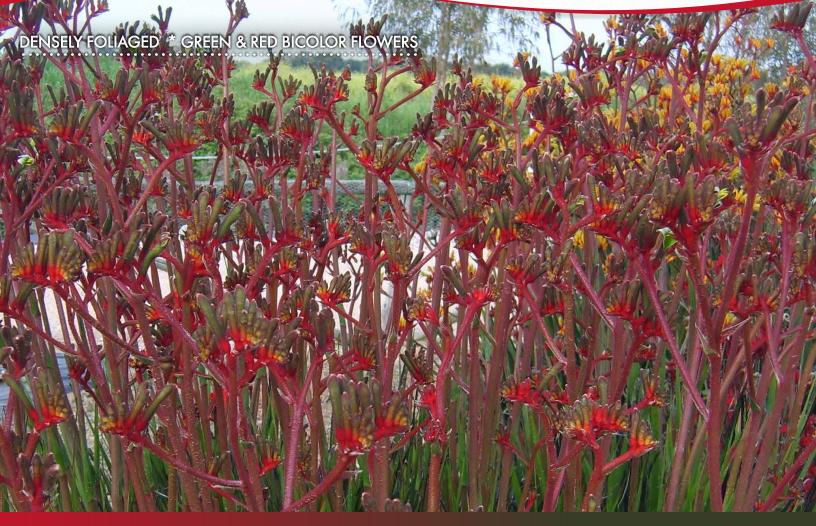

## Anigozanthos hybrid 'Regal Velvet'

| (i | General:         | A vigorous, medium-sized Anigozanthos<br>hybrid with masses of green & red bicolored<br>flowers, borne on red pedicels, sitting above<br>the foliage.                                  |
|----|------------------|----------------------------------------------------------------------------------------------------------------------------------------------------------------------------------------|
|    | Form &<br>Habit: | <ul> <li>24" H x 24" W (+/-); flowers to approx 4' tall</li> <li>Upright; densely foliaged</li> <li>Zones 9-11, arid to Mediterranean climates</li> </ul>                              |
| *  | Leaf &<br>Bloom: | <ul> <li>Medium to dark green strap-like leaves; glossy</li> <li>Masses of red &amp; green bicolored "kangaroo paw" flowers on red pedicels</li> </ul>                                 |
| /  | Notes:           | <ul> <li>Prefers regular irrigation; filtered to full sun</li> <li>Feed yearly with a slow-release, low-P fertilizer</li> <li>Benefits from annual pruning, after flowering</li> </ul> |
|    | 10.5104.000      |                                                                                                                                                                                        |