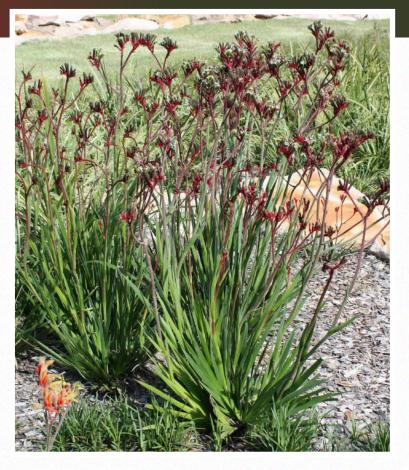

## Anigozanthos hybrid 'Regal Velvet'

| (i | General:         | A vigorous, medium-sized Anigozanthos<br>hybrid with masses of green & red bicolored<br>flowers, borne on red pedicels, sitting above<br>the foliage.                                  |
|----|------------------|----------------------------------------------------------------------------------------------------------------------------------------------------------------------------------------|
|    | Form &<br>Habit: | <ul> <li>24" H x 24" W (+/-); flowers to approx 4' tall</li> <li>Upright; densely foliaged</li> <li>Zones 9-11, arid to Mediterranean climates</li> </ul>                              |
| *  | Leaf &<br>Bloom: | <ul> <li>Medium to dark green strap-like leaves; glossy</li> <li>Masses of red &amp; green bicolored "kangaroo paw" flowers on red pedicels</li> </ul>                                 |
| /  | Notes:           | <ul> <li>Prefers regular irrigation; filtered to full sun</li> <li>Feed yearly with a slow-release, low-P fertilizer</li> <li>Benefits from annual pruning, after flowering</li> </ul> |
|    | 10.5104.000      |                                                                                                                                                                                        |