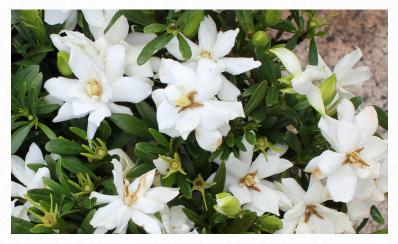

Bloom: Loads of white semi-double flowers that are around 2 to 2.5 inches across with a sweet fragrance.