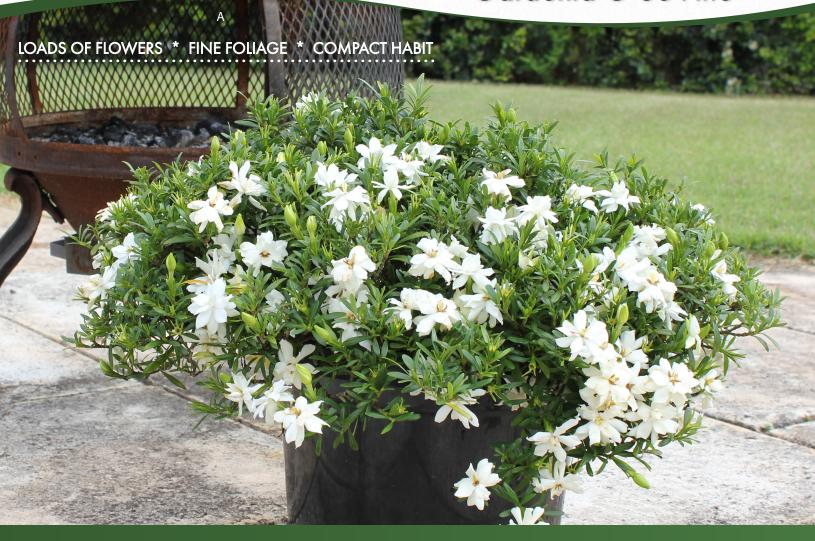

Gardenia O So Fine™

Habit:

- 12-18 in. H x 3-4 ft W; mounded to spreading
- · Quick to finish & fast to establish in the landscape
- Zones 7b-11; plant in a protected area in colder climates.

Apps:

- Low Maintenance & Drought Tolerant
- · Great for mass, specimen or group plantings
- · Works in containers (maintenance required)

Bloom: Loads of white semi-double flowers that are around 2 to 2.5 inches across with a sweet fragrance.