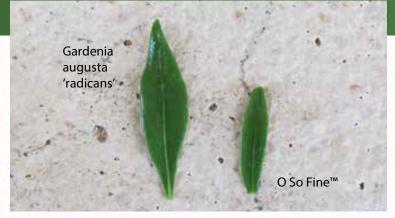

## Gardenia augusta 'KEN04' O So Fine PP26,979

Leaf:

- · Narrow oblong foliage with a rounded leaf tip; foliage is a dark green and glossy.
- The small, fine-textured foliage gives the plant a 'soft' appearance.